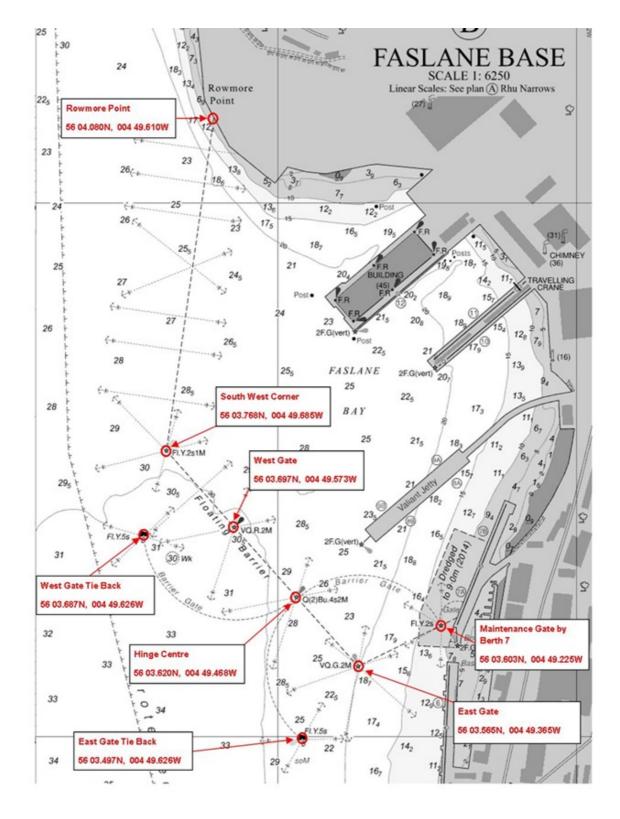

## HMNB CLYDE SECURITY BARRIER EXCLUSION AREA

- 1. Mariners are advised that the King's Harbour Master Clyde has made the following General Direction under the Clyde Dockyard Port of Gareloch and Loch Long Order 2011.
- 2. Security Barrier Exclusion Zone. With the exception of the vessels detailed below, no person shall at any time:
- a. enter, pass through or remain in, or.
- b. cause or permit any vessel or thing to enter, pass through or remain in any part of the dockyard port that falls within a zone of 50 metres from the floating security barrier surrounding the Northern Jetties at HMNB CLYDE.
- 3. Positioning. The barrier is located at the following positions and has lights marking the positions and displaying the associated characteristics:

| <u>Description (a)</u>      | Position (b)           | Characteristics (c) |
|-----------------------------|------------------------|---------------------|
| Maintenance Gate by Berth 7 | 5603.603'N 00449.225'W | <u>FI Y 2s</u>      |
| East Gate                   | 5603.565'N 00449.365'W | <u>VQG</u>          |
| Hinge Centre                | 5603.620'N 00449.468'W | Q(2) Bu 4s          |
| West Gate                   | 5603.697'N 00449.573'W | <u>VQR</u>          |
| Southwest Corner            | 5603.768'N 00449.685'W | <u>FI Y 2s</u>      |
| Rowmore Point               | 5604.067'N 00449.579'W | <u>NA</u>           |
| West Gate Tie Back          | 5603.687'N 00449.626'W | <u>FI Y 5s</u>      |
| East Gate Tie Back          | 5603.497'N 00449.626'W | <u>FI Y 5s</u>      |

**Table 1 - Security Barrier Details** 

## **BA Chart 2000 Extract – Showing Security Barrier Details**

5. This General Direction will be reviewed by 10 Jan 23.

Saturday 10 Sep 2022

Ian White King's Harbour Master